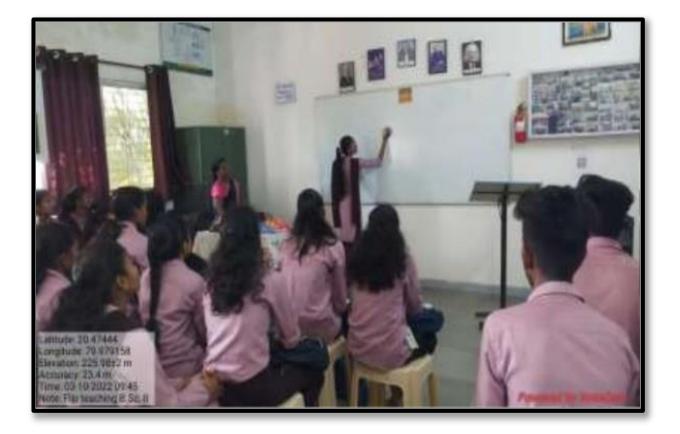

s;

- AQAR 2022-23
- Criterion II (Teaching-Learning and Evaluation)
- Metric no. 2.3.1
- Metric Particular Student centric methods, such as experiential learning, participative learning and problem-solving methodologies are used for enhancing learning experiences.

It is affirmed that the attached document pertinent to the above cited specifics are

duly verified and approved by the IQAC.

Criterion Head

**IOAC** Coordinator **IQAC-Co-ordinator** 

IQAC Chairperson PRINCIPAL M.G. Arts, Science &

M.G. Arts, Science & Late N.P. Commerce College ARMORI, Dist. Gadchiroli

https://www.face

collegearmori/https://www.youtube.com/channet/GCd YouTubenRcKgL8OHDZw

### SAMPLE EVIDENCES OF GROUP DISCUSSION





#### **SAMPLE EVIDENCES OF SEMINAR**





#### SAMPLE EVIDENCES OF FLIPPED TEACHING





#### SAMPLE EVIDENCES OF PROJECT WORK AND FIELD VISITS





#### **OTHER STUDENT CENTRIC ACTIVITIES**

Guidance on how to write resume: -



Bridge Course for newly admitted first year students: -



## Guest Lectures by Experts





Students' Participation in College Magazine: -