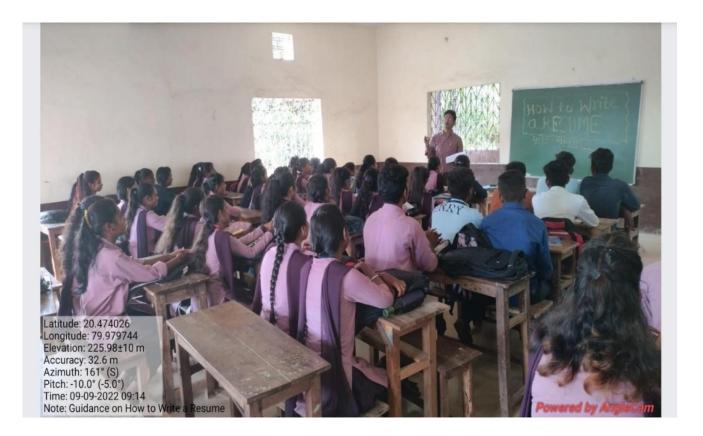

#### **OTHER STUDENT CENTRIC ACTIVITIES**

Guidance on how to write resume: -

Bridge Course for newly admitted first year students: -